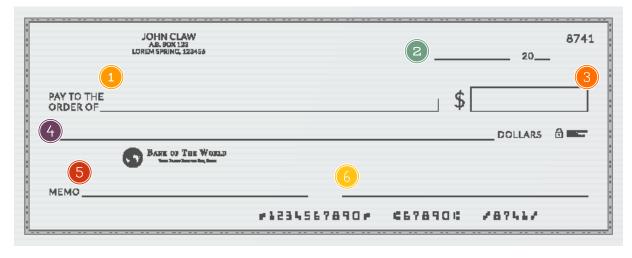

#### how to write a check

- Write the name of the person or company you are paying
- 2 Write the date
- Write the amount in numbers
- Write the amount in words
- Write what the check is paying for
- 6 Sign your name